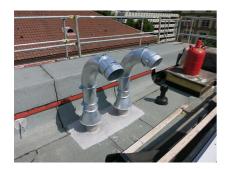

# Swan neck roof entry

# SHD100 fvz

Article no.: 1001094300, GTIN: 4052487025829

Suitable for all standard flat roof structures. The flexible and modular system is height-adjustable and can be aligned within a 360° pivoting range. Other possible areas of application include wireless technology, solar technology and HVAC.