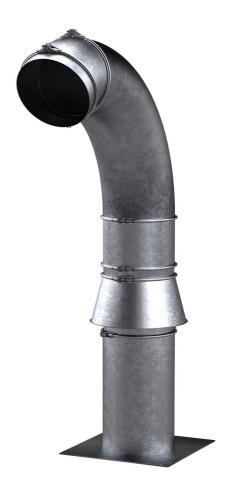

# Swan neck roof entry

# SHD100 fvz

Article no.: 1001094300, GTIN: 4052487025829

Suitable for all standard flat roof structures. The flexible and modular system is height-adjustable and can be aligned within a 360° pivoting range. Other possible areas of application include wireless technology, solar technology and HVAC.

## **FEATURES**

A (mm): 600 - 950
B (mm): 1050 - 1400
C (mm): 250
D (ID mm): 100
E (mm): 300