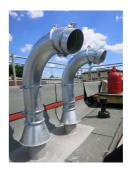

# Swan neck roof entry

# SHD100 fvz

Article no.: 1001094300, GTIN: 4052487025829

Suitable for all standard flat roof structures. The flexible and modular system is height-adjustable and can be aligned within a 360° pivoting range. Other possible areas of application include wireless technology, solar technology and HVAC.