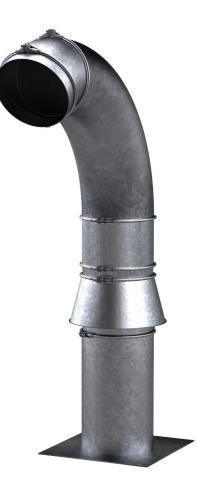

# Swan neck roof entry

# SHD200 fvz

Article no.: 1001094000, GTIN: 4052487025805

Suitable for all standard flat roof structures. The flexible and modular system is height-adjustable and can be aligned within a 360° pivoting range. Other possible areas of application include wireless technology, solar technology and HVAC.

#### **Advantages:**

- All steel parts of the swan neck entry are hot-galvanised
- Variable alignment (can be swivelled through 360°) and height can be adjusted after the base plate has been installed

#### **Material:**

• St37 hot-galvanised