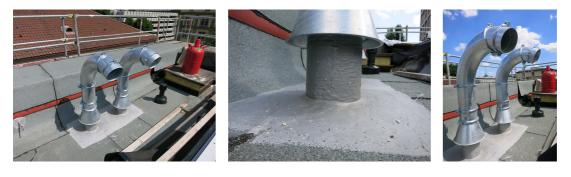

n include wireless technology, solar technology and HVAC.



Picture may differ from selected product

## FACTS

#### **Advantages:**

- All steel parts of the swan neck entry are hot-galvanised
- Variable alignment (can be swivelled through 360°) and height can be adjusted after the base plate has been installed

### Scope of delivery:

- 1 piece Swan neck entry with drip cap
- Installation accessories

### **Properties:**

• The seal with the cables is established with SKD press seals which have been specially adapted to the swan neck entry.

#### **Material:**

• St37 hot-galvanised

## FEATURES

| A (mm):    | 600 - 950   |
|------------|-------------|
| B (mm):    | 1300 - 1650 |
| C (mm):    | 350         |
| D (ID mm): | 200         |
| E (mm):    | 400         |

### **PICTURES**



office@hauff-technik.de