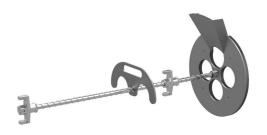

# MSH PolySafe VFV

Article no.: 1591000120, GTIN: 4052487038935

For wet installation of multi-line building entry system (grouting) in conjunction with Hauff-Beto-Fix void-filling mortar. Compound surface of the MSH PolySafe VVR is a 3-level installation.

## **Scope of delivery:**

- 1 piece filler plate
- 1 piece clamping fixture
- 1 piece surface seal 10 mm