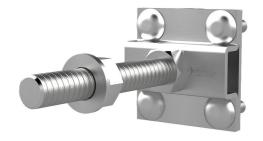

# HEA KKL DM M12 A4

Article no.: 1700130010, GTIN: 4052487044882

With longer threaded bolts for perimeter insulation. Can be screwed into the connection thread of earthing entries and earthing fixed points and used to connect round or flat steel.

Picture may differ from selected product

#### **Dimensions:**

• For perimeter insulation applications up to 80 mm

#### **Material:**

• V4A (AISI 316L)

## **FEATURES**

Threaded bolt:

M12