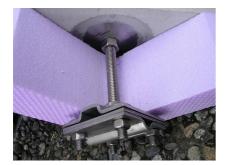

# HEA KKL DM M12 A4

Article no.: 1700130010, GTIN: 4052487044882

With longer threaded bolts for perimeter insulation. Can be screwed into the connection thread of earthing entries and earthing fixed points and used to connect round or flat steel.

#### **Dimensions:**

• For perimeter insulation applications up to 80 mm