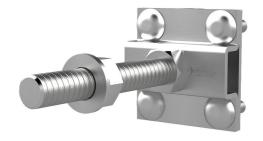

## HEA KKL DM M16 A4

Article no.: 1700130020, GTIN: 4052487044899

With longer threaded bolts for perimeter insulation. Can be screwed into the connection thread of earthing entries and earthing fixed points and used to connect round or flat steel.

#### **Dimensions:**

• For perimeter insulation applications up to 80 mm

#### **Material:**

• V4A (AISI 316L)

## **FEATURES**

Threaded bolt:

M16