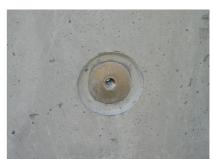

# **Earthing fixed point**

#### with cross-clamp

# HEAPM12

Article no.: 1700100010, GTIN: 4052487044745

For earthing connection via cross-clamp, for installation flush with formwork. An earthing connection can be made with the thread in the conductor core.

### **Scope of delivery:**

• 1 piece Protective cover with 4 nail holes