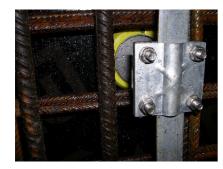

# **Earthing fixed point**

#### with cross-clamp

# HEAPM12

Article no.: 1700100010, GTIN: 4052487044745

For earthing connection via cross-clamp, for installation flush with formwork. An earthing connection can be made with the thread in the conductor core.

### **Application range:**

• Waterproof concrete stress class 1