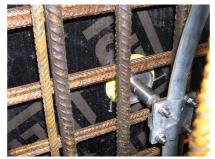

# **Earthing fixed point**

#### with cross-clamp

# HEAPM12

Article no.: 1700100010, GTIN: 4052487044745

For earthing connection via cross-clamp, for installation flush with formwork. An earthing connection can be made with the thread in the conductor core.

### **Application range:**

• Waterproof concrete stress class 1