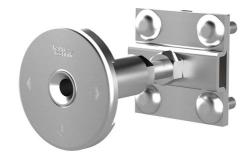

# **Earthing fixed point**

#### with cross-clamp

# HEAPM12

Article no.: 1700100010, GTIN: 4052487044745

For earthing connection via cross-clamp, for installation flush with formwork. An earthing connection can be made with the thread in the conductor core.

#### **Dimensions:**

- Conductor core: round, Ø 25 mm
- Contact washer: Ø 72 mm
- Distance between contact washer and cross-clamp: 120 mm

#### **Material:**

- Conductor core and contact washers: stainless steel V4A (AISI 316L)
- Conductor core 70 x 70 mm with threaded bolt: St37 galvanised
- Protective covers: PE