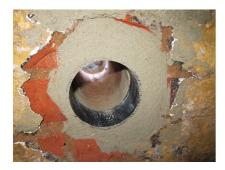

# **Renovation wall sleeve ENG**

# SFR150/600

Article no.: 930000161, GTIN: 4052487208246

For retrofit installation in brickwork or concrete walls.



Picture may differ from selected product

## **FACTS**

### **Advantages:**

- Can be cut to length on site
- Compact design accommodates smallest possible drill holes/break-throughs

#### **Dimensions:**

• Wall thickness: 4, 5 and 6 mm

### **Properties:**

- Roughened surface for connection to wall
- Break-resistant, inherently stable
- For retrofit installation in break-throughs

### **Application range:**

• Waterproof concrete stress class 1 and 2

### **Material:**

• Pipe: PVC-U

# **FEATURES**

Wall sleeve ID (mm): 150
Wall sleeve OD (mm): 162
Minimum drilling (mm): 250
Lenght (mm): 600

# **PICTURES**