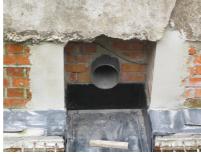

# **Renovation wall sleeve ENG**

# SFR150/600

Article no.: 930000161, GTIN: 4052487208246

For retrofit installation in brickwork or concrete walls.



Picture may differ from selected product

## **FACTS**

### **Advantages:**

- Can be cut to length on site
- Compact design accommodates smallest possible drill holes/break-throughs

#### **Dimensions:**

• Wall thickness: 4, 5 and 6 mm

### **Properties:**

- Roughened surface for connection to wall
- Break-resistant, inherently stable
- For retrofit installation in break-throughs

### **Application range:**

• Waterproof concrete stress class 1 and 2

### **Material:**

• Pipe: PVC-U

# **FEATURES**

Wall sleeve ID (mm): 150
Wall sleeve OD (mm): 162
Minimum drilling (mm): 250
Lenght (mm): 600

# **PICTURES**