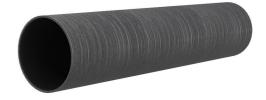

# SFR150/600

Article no.: 930000161, GTIN: 4052487208246

For retrofit installation in brickwork or concrete walls.

Picture may differ from selected product

# **PICTURES**