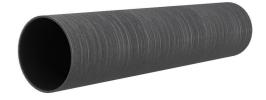

## SFR100/800

Article no.: 930000100, GTIN: 4052487025317

For retrofit installation in brickwork or concrete walls.

Picture may differ from selected product

# **PICTURES**