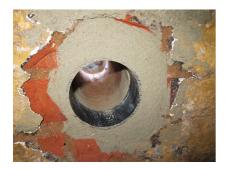

# **Renovation wall sleeve ENG**

## SFR100/800

Article no.: 930000100, GTIN: 4052487025317

For retrofit installation in brickwork or concrete walls.



Picture may differ from selected product

## **FACTS**

### **Advantages:**

- Can be cut to length on site
- Compact design accommodates smallest possible drill holes/break-throughs

#### **Dimensions:**

• Wall thickness: 4, 5 and 6 mm

### **Properties:**

- Roughened surface for connection to wall
- Break-resistant, inherently stable
- For retrofit installation in break-throughs

### **Application range:**

• Waterproof concrete stress class 1 and 2

### **Material:**

• Pipe: PVC-U

# **FEATURES**

Wall sleeve ID (mm): 100
Wall sleeve OD (mm): 110
Minimum drilling (mm): 200
Lenght (mm): 800

# **PICTURES**