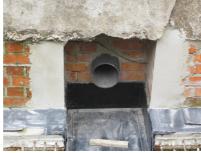

# **Renovation wall sleeve ENG**

## SFR100/800

Article no.: 930000100, GTIN: 4052487025317

For retrofit installation in brickwork or concrete walls.



Picture may differ from selected product

## **FACTS**

### **Advantages:**

- Can be cut to length on site
- Compact design accommodates smallest possible drill holes/break-throughs

#### **Dimensions:**

• Wall thickness: 4, 5 and 6 mm

### **Properties:**

- Roughened surface for connection to wall
- Break-resistant, inherently stable
- For retrofit installation in break-throughs

### **Application range:**

• Waterproof concrete stress class 1 and 2

### **Material:**

• Pipe: PVC-U

# **FEATURES**

Wall sleeve ID (mm): 100
Wall sleeve OD (mm): 110
Minimum drilling (mm): 200
Lenght (mm): 800

# **PICTURES**