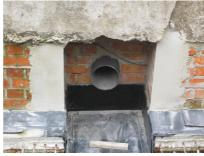

# **Renovation wall sleeve ENG**

# SFR100/300

Article no.: 930000050, GTIN: 4052487025263

For retrofit installation in brickwork or concrete walls.



Picture may differ from selected product

## **FACTS**

### **Advantages:**

- Can be cut to length on site
- Compact design accommodates smallest possible drill holes/break-throughs

#### **Dimensions:**

• Wall thickness: 4, 5 and 6 mm

### **Properties:**

- Roughened surface for connection to wall
- Break-resistant, inherently stable
- For retrofit installation in break-throughs

### **Application range:**

• Waterproof concrete stress class 1 and 2

### **Material:**

• Pipe: PVC-U

# **FEATURES**

Wall sleeve ID (mm): 100
Wall sleeve OD (mm): 110
Minimum drilling (mm): 200
Lenght (mm): 300

# **PICTURES**