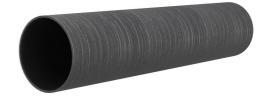

# SFR100/300

Article no.: 930000050, GTIN: 4052487025263

For retrofit installation in brickwork or concrete walls.

Picture may differ from selected product

# **PICTURES**