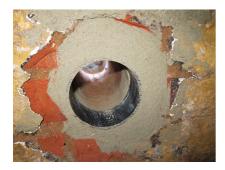

# **Renovation wall sleeve ENG**

# SFR100/300

Article no.: 930000050, GTIN: 4052487025263

For retrofit installation in brickwork or concrete walls.



Picture may differ from selected product

## **FACTS**

### **Advantages:**

- Can be cut to length on site
- Compact design accommodates smallest possible drill holes/break-throughs

#### **Dimensions:**

• Wall thickness: 4, 5 and 6 mm

### **Properties:**

- Roughened surface for connection to wall
- Break-resistant, inherently stable
- For retrofit installation in break-throughs

### **Application range:**

• Waterproof concrete stress class 1 and 2

### **Material:**

• Pipe: PVC-U

# **FEATURES**

Wall sleeve ID (mm): 100
Wall sleeve OD (mm): 110
Minimum drilling (mm): 200
Lenght (mm): 300

# **PICTURES**