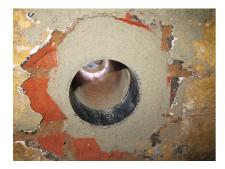

# **Renovation wall sleeve ENG**

## SFR150/800

Article no.: 930000171, GTIN: 4052487208222

For retrofit installation in brickwork or concrete walls.



Picture may differ from selected product

## **FACTS**

### **Advantages:**

- Can be cut to length on site
- Compact design accommodates smallest possible drill holes/break-throughs

#### **Dimensions:**

• Wall thickness: 4, 5 and 6 mm

### **Properties:**

- Roughened surface for connection to wall
- Break-resistant, inherently stable
- For retrofit installation in break-throughs

### **Application range:**

• Waterproof concrete stress class 1 and 2

### **Material:**

• Pipe: PVC-U

# **FEATURES**

Wall sleeve ID (mm): 150
Wall sleeve OD (mm): 162
Minimum drilling (mm): 250
Lenght (mm): 800

# **PICTURES**