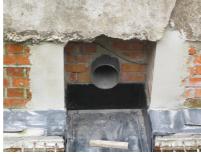

# **Renovation wall sleeve ENG**

## SFR150/800

Article no.: 930000171, GTIN: 4052487208222

For retrofit installation in brickwork or concrete walls.



Picture may differ from selected product

## **FACTS**

### **Advantages:**

- Can be cut to length on site
- Compact design accommodates smallest possible drill holes/break-throughs

#### **Dimensions:**

• Wall thickness: 4, 5 and 6 mm

### **Properties:**

- Roughened surface for connection to wall
- Break-resistant, inherently stable
- For retrofit installation in break-throughs

### **Application range:**

• Waterproof concrete stress class 1 and 2

### **Material:**

• Pipe: PVC-U

# **FEATURES**

Wall sleeve ID (mm): 150
Wall sleeve OD (mm): 162
Minimum drilling (mm): 250
Lenght (mm): 800

# **PICTURES**