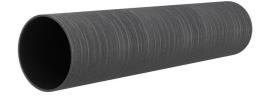

## SFR150/800

Article no.: 930000171, GTIN: 4052487208222

For retrofit installation in brickwork or concrete walls.

Picture may differ from selected product

# **PICTURES**