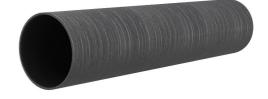

# **Renovation wall sleeve ENG**

## SFR200/800

Article no.: 930000256, GTIN: 4052487207836

For retrofit installation in brickwork or concrete walls.

Picture may differ from selected product

### **Material:**

• Pipe: PVC-U