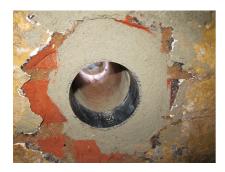

### **Advantages:**

- Can be cut to length on site
- Compact design accommodates smallest possible drill holes/break-throughs

### **Properties:**

- Roughened surface for connection to wall
- Break-resistant, inherently stable
- For retrofit installation in break-throughs