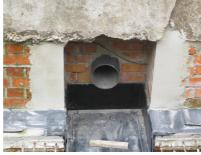

### **Advantages:**

- Can be cut to length on site
- Compact design accommodates smallest possible drill holes/break-throughs

### **Properties:**

- Roughened surface for connection to wall
- Break-resistant, inherently stable
- For retrofit installation in break-throughs