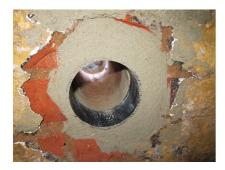

### **Properties:**

- Roughened surface for connection to wall
- Break-resistant, inherently stable
- For retrofit installation in break-throughs