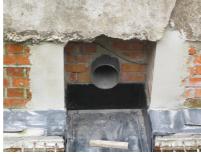

### **Properties:**

- Roughened surface for connection to wall
- Break-resistant, inherently stable
- For retrofit installation in break-throughs