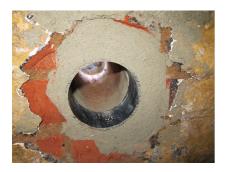

# **Renovation wall sleeve ENG**

# SFR150/1000

Article no.: 930000180, GTIN: 4052487025409

For retrofit installation in brickwork or concrete walls.



Picture may differ from selected product

## **FACTS**

### **Advantages:**

- Can be cut to length on site
- Compact design accommodates smallest possible drill holes/break-throughs

#### **Dimensions:**

• Wall thickness: 4, 5 and 6 mm

### **Properties:**

- Roughened surface for connection to wall
- Break-resistant, inherently stable
- For retrofit installation in break-throughs

## **Application range:**

• Waterproof concrete stress class 1 and 2

### **Material:**

• Pipe: PVC-U

## **FEATURES**

Wall sleeve ID (mm): 150
Wall sleeve OD (mm): 162
Minimum drilling (mm): 250
Lenght (mm): 1000

## **PICTURES**