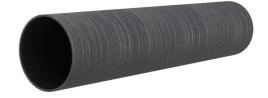

# SFR150/1000

Article no.: 930000180, GTIN: 4052487025409

For retrofit installation in brickwork or concrete walls.

Picture may differ from selected product