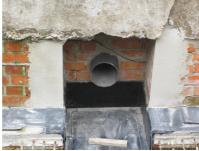

# **Renovation wall sleeve ENG**

# SFR150/1000

Article no.: 930000180, GTIN: 4052487025409

For retrofit installation in brickwork or concrete walls.



Picture may differ from selected product

## **FACTS**

### **Advantages:**

- Can be cut to length on site
- Compact design accommodates smallest possible drill holes/break-throughs

#### **Dimensions:**

• Wall thickness: 4, 5 and 6 mm

### **Properties:**

- Roughened surface for connection to wall
- Break-resistant, inherently stable
- For retrofit installation in break-throughs

## **Application range:**

• Waterproof concrete stress class 1 and 2

### **Material:**

• Pipe: PVC-U

## **FEATURES**

Wall sleeve ID (mm): 150
Wall sleeve OD (mm): 162
Minimum drilling (mm): 250
Lenght (mm): 1000

## **PICTURES**