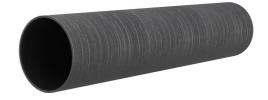

# **Renovation wall sleeve ENG**

# SFR150/500

Article no.: 930000160, GTIN: 4052487025386

For retrofit installation in brickwork or concrete walls.

Picture may differ from selected product

### **Properties:**

- Roughened surface for connection to wall
- Break-resistant, inherently stable
- For retrofit installation in break-throughs

### **Material:**

• Pipe: PVC-U