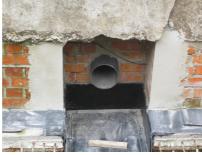

# **Renovation wall sleeve ENG**

# SFR150/400

Article no.: 930000150, GTIN: 4052487025379

For retrofit installation in brickwork or concrete walls.



Picture may differ from selected product

## **FACTS**

### **Advantages:**

- Can be cut to length on site
- Compact design accommodates smallest possible drill holes/break-throughs

#### **Dimensions:**

• Wall thickness: 4, 5 and 6 mm

### **Properties:**

- Roughened surface for connection to wall
- Break-resistant, inherently stable
- For retrofit installation in break-throughs

### **Application range:**

• Waterproof concrete stress class 1 and 2

### **Material:**

• Pipe: PVC-U

# **FEATURES**

Wall sleeve ID (mm): 150
Wall sleeve OD (mm): 162
Minimum drilling (mm): 250
Lenght (mm): 400

# **PICTURES**