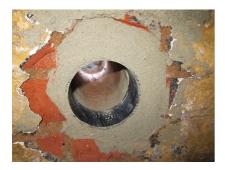

# **Renovation wall sleeve ENG**

# SFR150/400

Article no.: 930000150, GTIN: 4052487025379

For retrofit installation in brickwork or concrete walls.



Picture may differ from selected product

## **FACTS**

### **Advantages:**

- Can be cut to length on site
- Compact design accommodates smallest possible drill holes/break-throughs

#### **Dimensions:**

• Wall thickness: 4, 5 and 6 mm

### **Properties:**

- Roughened surface for connection to wall
- Break-resistant, inherently stable
- For retrofit installation in break-throughs

### **Application range:**

• Waterproof concrete stress class 1 and 2

### **Material:**

• Pipe: PVC-U

# **FEATURES**

Wall sleeve ID (mm): 150
Wall sleeve OD (mm): 162
Minimum drilling (mm): 250
Lenght (mm): 400

# **PICTURES**