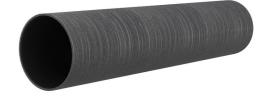

# SFR150/400

Article no.: 930000150, GTIN: 4052487025379

For retrofit installation in brickwork or concrete walls.

Picture may differ from selected product

# **PICTURES**