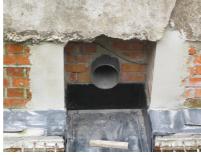

# **Renovation wall sleeve ENG**

# SFR150/300

Article no.: 930000140, GTIN: 4052487025362

For retrofit installation in brickwork or concrete walls.

Picture may differ from selected product