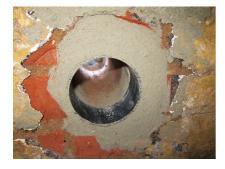

# **Renovation wall sleeve ENG**

# SFR150/300

Article no.: 930000140, GTIN: 4052487025362

For retrofit installation in brickwork or concrete walls.

Picture may differ from selected product