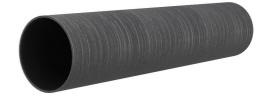

# SFR150/200

Article no.: 930000120, GTIN: 4052487025348

For retrofit installation in brickwork or concrete walls.

Picture may differ from selected product