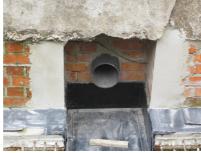

# **Renovation wall sleeve ENG**

### **Properties:**

- Roughened surface for connection to wall
- Break-resistant, inherently stable
- For retrofit installation in break-throughs