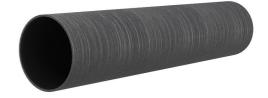

# **Renovation wall sleeve ENG**

## SFR100/1000

Article no.: 930000110, GTIN: 4052487025324

For retrofit installation in brickwork or concrete walls.

Picture may differ from selected product