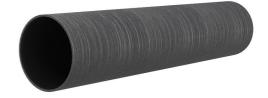

# SFR100/400

Article no.: 930000070, GTIN: 4052487025287

For retrofit installation in brickwork or concrete walls.

Picture may differ from selected product

### **Advantages:**

- Can be cut to length on site
- Compact design accommodates smallest possible drill holes/break-throughs

### **Properties:**

- Roughened surface for connection to wall
- Break-resistant, inherently stable
- For retrofit installation in break-throughs

### **Material:**

• Pipe: PVC-U