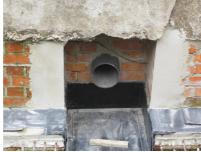

# **Renovation wall sleeve ENG**

### **Properties:**

- Roughened surface for connection to wall
- Break-resistant, inherently stable
- For retrofit installation in break-throughs