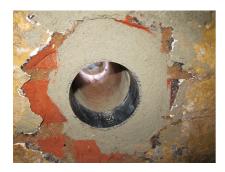

# **Renovation wall sleeve ENG**

### **Properties:**

- Roughened surface for connection to wall
- Break-resistant, inherently stable
- For retrofit installation in break-throughs