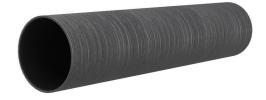

# SFR100/200

Article no.: 930000020, GTIN: 4052487025232

For retrofit installation in brickwork or concrete walls.

Picture may differ from selected product

# **PICTURES**