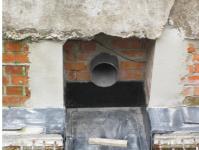

# **Renovation wall sleeve ENG**

# SFR100/200

Article no.: 930000020, GTIN: 4052487025232

For retrofit installation in brickwork or concrete walls.



Picture may differ from selected product

## **FACTS**

### **Advantages:**

- Can be cut to length on site
- Compact design accommodates smallest possible drill holes/break-throughs

#### **Dimensions:**

• Wall thickness: 4, 5 and 6 mm

### **Properties:**

- Roughened surface for connection to wall
- Break-resistant, inherently stable
- For retrofit installation in break-throughs

### **Application range:**

• Waterproof concrete stress class 1 and 2

### **Material:**

• Pipe: PVC-U

# **FEATURES**

Wall sleeve ID (mm): 100
Wall sleeve OD (mm): 110
Minimum drilling (mm): 200
Lenght (mm): 200

# **PICTURES**