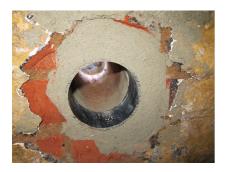

# **Renovation wall sleeve ENG**

# SFR100/200

Article no.: 930000020, GTIN: 4052487025232

For retrofit installation in brickwork or concrete walls.



Picture may differ from selected product

## **FACTS**

### **Advantages:**

- Can be cut to length on site
- Compact design accommodates smallest possible drill holes/break-throughs

#### **Dimensions:**

• Wall thickness: 4, 5 and 6 mm

### **Properties:**

- Roughened surface for connection to wall
- Break-resistant, inherently stable
- For retrofit installation in break-throughs

### **Application range:**

• Waterproof concrete stress class 1 and 2

### **Material:**

• Pipe: PVC-U

# **FEATURES**

Wall sleeve ID (mm): 100
Wall sleeve OD (mm): 110
Minimum drilling (mm): 200
Lenght (mm): 200

# **PICTURES**