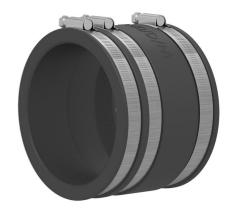

# KES150 MA160-172/140-163 WE

Article no.: 2125817100, GTIN: 4052487120937

For installation at the end of the Hateflex spiral hose 14150. Cables can be sealed with the rubber press method in conjunction with the interchangeable insert WE160 z/d, which is installed inside the sleeve. The entire cross-section of the hose is available when the cables are being laid.

## **Scope of delivery:**

• 1 piece Sleeve with clamping straps

#### **Material:**

- Clamping straps: W4
- Sleeve: EPDM