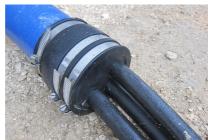

# KES150 MA160-172/140-163 WE

Article no.: 2125817100, GTIN: 4052487120937

For installation at the end of the Hateflex spiral hose 14150. Cables can be sealed with the rubber press method in conjunction with the interchangeable insert WE160 z/d, which is installed inside the sleeve. The entire cross-section of the hose is available when the cables are being laid.

### **Advantages:**

- The entire cross-section of the empty conduit system is used when cables are laid
- Mechanically stable, elastic system sleeve