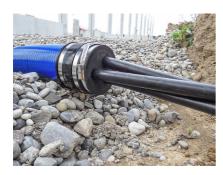

# KES150 MA160-172/140-163 WE

Article no.: 2125817100, GTIN: 4052487120937

For installation at the end of the Hateflex spiral hose 14150. Cables can be sealed with the rubber press method in conjunction with the interchangeable insert WE160 z/d, which is installed inside the sleeve. The entire cross-section of the hose is available when the cables are being laid.

### **Advantages:**

- The entire cross-section of the empty conduit system is used when cables are laid
- Mechanically stable, elastic system sleeve