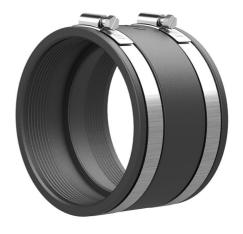

# **Connection sleeve**

for extending the spiral hose

# KES150 MA150-172/150-172

Article no.: 2128020000, GTIN: 4052487058407

Connection sleeve for hose extension or hose connection for the Hateflex spiral hose 14150.

Picture may differ from selected product

### **Advantages:**

- Mechanically stable, elastic connection with system sleeve
- Pipe stop for defined insertion depth

### **Scope of delivery:**

• 1 piece Sleeve with clamping straps

#### **Material:**

• Sleeve: EPDM

• Clamping straps: W4

### **Tightness:**

• gastight and watertight to 2.5 bar