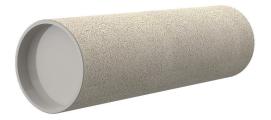

# ZVR200/100 fc

Article no.: 1200200100, GTIN: 4052487209090

For installation in waterproof concrete tank. Coating merges seamlessly with the concrete.

Picture may differ from selected product

#### **Advantages:**

- Lightweight
- Simple installation in the formwork
- Can be cut to length on site
- Can be used in all types of waterproof concrete wall including element construction

### **Properties:**

- FHRK-certified
- Break-resistant, inherently stable
- Sealed ready for installation