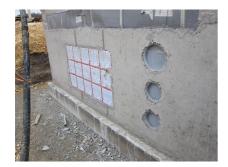

### **Advantages:**

- Lightweight
- Simple installation in the formwork
- Can be cut to length on site
- Can be used in all types of waterproof concrete wall including element construction

### **Application range:**

• Waterproof concrete stress class 1 and 2