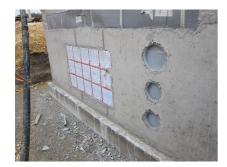

3



For installation in waterproof concrete tank. Coating merges seamlessly with the concrete.



Picture may differ from selected product

## **FACTS**

#### **Advantages:**

- Lightweight
- Simple installation in the formwork
- Can be cut to length on site
- Can be used in all types of waterproof concrete wall including element construction

#### **Scope of delivery:**

• 2 pieces of closing covers

### **Properties:**

- FHRK-certified
- Break-resistant, inherently stable
- Sealed ready for installation

### **Application range:**

• Waterproof concrete stress class 1 and 2



#### **Material:**

- Pipe: PVC-U
- Closing cover: PE

## **Tightness:**

• gastight and watertight

## **FEATURES**

Wall sleeve ID (mm): 80

Wall sleeve OD

(mm):

95

Wall thickness (mm): 800

# **PICTURES**