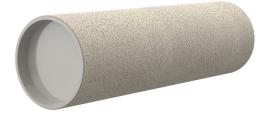

# ZVR80/800 c

Article no.: 1200080800, GTIN: 4052487208833

For installation in waterproof concrete tank. Coating merges seamlessly with the concrete.

Picture may differ from selected product