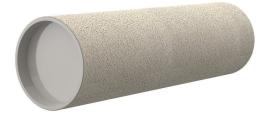

# **Cement-coated wall sleeve**

with special coating

# ZVR80/550 fc

Article no.: 1200080551, GTIN: 4052487208826

For installation in waterproof concrete tank. Coating merges seamlessly with the concrete.

Picture may differ from selected product

### Material:

- Pipe: PVC-U
- Closing cover: PE

### **Tightness:**

• gastight and watertight