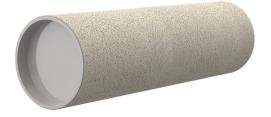

# **Cement-coated wall sleeve**

with special coating

ZVR250/550 fc

Article no.: 1200250551, GTIN: 4052487207737

For installation in waterproof concrete tank. Coating merges seamlessly with the concrete.

Picture may differ from selected product