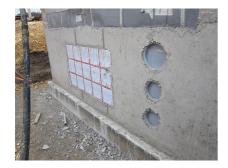

### **Application range:**

• Waterproof concrete stress class 1 and 2

## **FEATURES**

Wall sleeve ID (mm): 250 Wall thickness (mm): 550