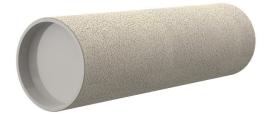

# **Cement-coated wall sleeve**

with special coating

ZVR150/850 c

Article no.: 1200150850, GTIN: 4052487207652

For installation in waterproof concrete tank. Coating merges seamlessly with the concrete.

Picture may differ from selected product