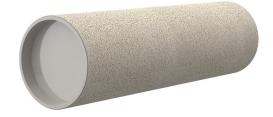

# **Cement-coated wall sleeve**

with special coating

# ZVR150/750 c

Article no.: 1200150750, GTIN: 4052487207645

For installation in waterproof concrete tank. Coating merges seamlessly with the concrete.

Picture may differ from selected product