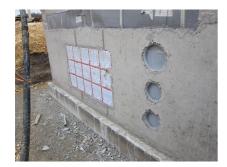

### **Application range:**

• Waterproof concrete stress class 1 and 2

## **FEATURES**

Wall sleeve ID (mm): 150
Wall sleeve OD (mm): 167
Wall thickness (mm): 750