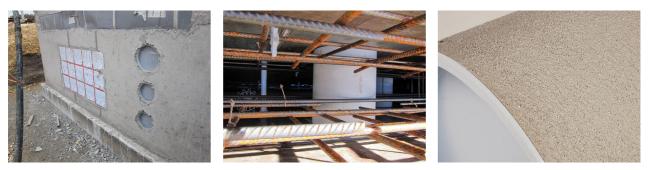

es seamlessly with the concrete.



Picture may differ from selected product

## FACTS

#### **Advantages:**

- Lightweight
- Simple installation in the formwork
- Can be cut to length on site
- Can be used in all types of waterproof concrete wall including element construction

#### Scope of delivery:

• 2 pieces of closing covers

#### **Properties:**

- FHRK-certified
- Break-resistant, inherently stable
- Sealed ready for installation

#### **Application range:**

• Waterproof concrete stress class 1 and 2



#### Material:

- Pipe: PVC-U
- Closing cover: PE

### **Tightness:**

• gastight and watertight

## FEATURES

| Wall sleeve ID (mm): | 100 |
|----------------------|-----|
| Wall sleeve OD       | 115 |
| (mm):                | 115 |
| Wall thickness (mm): | 650 |

### PICTURES