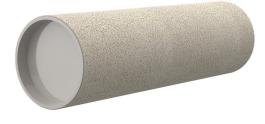

# **Cement-coated wall sleeve**

with special coating

# ZVR100/650 c

Article no.: 1200100651, GTIN: 4052487207553

For installation in waterproof concrete tank. Coating merges seamlessly with the concrete.

Picture may differ from selected product