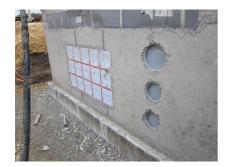

For installation in waterproof concrete tank. Coating merges seamlessly with the concrete.



Picture may differ from selected product

## **FACTS**

#### **Advantages:**

- Lightweight
- Simple installation in the formwork
- Can be cut to length on site
- Can be used in all types of waterproof concrete wall including element construction

#### **Scope of delivery:**

• 2 pieces of closing covers

#### **Properties:**

- FHRK-certified
- Break-resistant, inherently stable
- Sealed ready for installation

#### **Application range:**

• Waterproof concrete stress class 1 and 2



#### **Material:**

- Pipe: PVC-U
- Closing cover: PE

### **Tightness:**

• gastight and watertight

## **FEATURES**

Wall sleeve ID (mm): 100
Wall sleeve OD (mm): 115
Wall thickness (mm): 900

## **PICTURES**