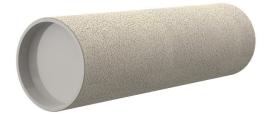

## **Cement-coated wall sleeve**

with special coating

# ZVR100/900 c

Article no.: 1200100900, GTIN: 4052487207508

For installation in waterproof concrete tank. Coating merges seamlessly with the concrete.

Picture may differ from selected product