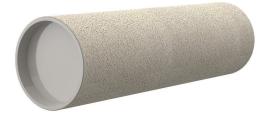

# **Cement-coated wall sleeve**

with special coating

# ZVR100/360 fc

Article no.: 1200100360, GTIN: 4052487207485

For installation in waterproof concrete tank. Coating merges seamlessly with the concrete.

Picture may differ from selected product

### Material:

- Pipe: PVC-U
- Closing cover: PE

# FEATURES

| Wall sleeve ID (mm): | 100 |
|----------------------|-----|
| Wall sleeve OD       | 115 |
| (mm):                |     |
| Wall thickness (mm): | 360 |