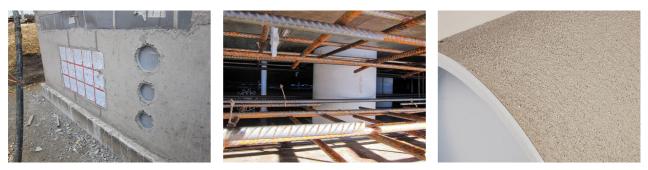

ges seamlessly with the concrete.



Picture may differ from selected product

# FACTS

#### **Advantages:**

- Lightweight
- Simple installation in the formwork
- Can be cut to length on site
- Can be used in all types of waterproof concrete wall including element construction

### **Scope of delivery:**

• 2 pieces of closing covers

#### **Properties:**

- FHRK-certified
- Break-resistant, inherently stable
- Sealed ready for installation

#### **Application range:**

• Waterproof concrete stress class 1 and 2



### Material:

- Pipe: PVC-U
- Closing cover: PE

### **Tightness:**

• gastight and watertight

# FEATURES

| Wall sleeve ID (mm): | 100 |
|----------------------|-----|
| Wall sleeve OD       | 115 |
| (mm):                |     |
| Wall thickness (mm): | 360 |

## PICTURES