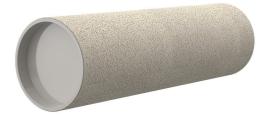

# **Cement-coated wall sleeve**

with special coating

ZVR125/350 fc

Article no.: 1200125350, GTIN: 4052487207126

For installation in waterproof concrete tank. Coating merges seamlessly with the concrete.

Picture may differ from selected product