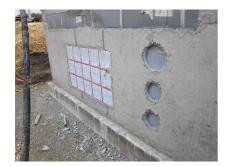

For installation in waterproof concrete tank. Coating merges seamlessly with the concrete.



Picture may differ from selected product

## **FACTS**

#### **Advantages:**

- Lightweight
- Simple installation in the formwork
- Can be cut to length on site
- Can be used in all types of waterproof concrete wall including element construction

#### **Scope of delivery:**

• 2 pieces of closing covers

#### **Properties:**

- FHRK-certified
- Break-resistant, inherently stable
- Sealed ready for installation

#### **Application range:**

• Waterproof concrete stress class 1 and 2



#### **Material:**

- Pipe: PVC-U
- Closing cover: PE

### **Tightness:**

• gastight and watertight

## **FEATURES**

Wall sleeve ID (mm): 125
Wall sleeve OD 142
(mm): 142
Wall thickness (mm): 350

# **PICTURES**