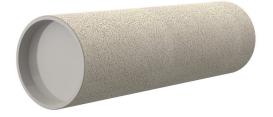

# **Cement-coated wall sleeve**

with special coating

ZVR250/800 c

Article no.: 1200250802, GTIN: 4052487205924

For installation in waterproof concrete tank. Coating merges seamlessly with the concrete.

Picture may differ from selected product