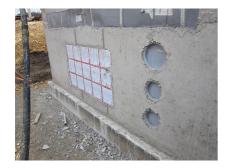

00250802, GTIN: 4052487205924



For installation in waterproof concrete tank. Coating merges seamlessly with the concrete.



Picture may differ from selected product

## **FACTS**

### **Advantages:**

- Lightweight
- Simple installation in the formwork
- Can be cut to length on site
- Can be used in all types of waterproof concrete wall including element construction

#### **Scope of delivery:**

• 2 pieces of closing covers

### **Properties:**

- FHRK-certified
- Break-resistant, inherently stable
- Sealed ready for installation

### **Application range:**

• Waterproof concrete stress class 1 and 2



#### **Material:**

- Pipe: PVC-U
- Closing cover: PE

## **Tightness:**

• gastight and watertight

## **FEATURES**

Wall sleeve ID (mm): 250
Wall thickness 800
(mm):

# **PICTURES**







Tel. +49 7322 1333-0

Fax +49 7322 1333-999