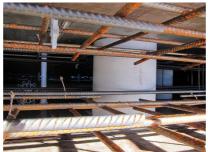

250802, GTIN: 4052487205924



For installation in waterproof concrete tank. Coating merges seamlessly with the concrete.



Picture may differ from selected product

## **FACTS**

### **Advantages:**

- Lightweight
- Simple installation in the formwork
- Can be cut to length on site
- Can be used in all types of waterproof concrete wall including element construction

#### **Scope of delivery:**

• 2 pieces of closing covers

### **Properties:**

- FHRK-certified
- Break-resistant, inherently stable
- Sealed ready for installation

### **Application range:**

• Waterproof concrete stress class 1 and 2



#### **Material:**

- Pipe: PVC-U
- Closing cover: PE

## **Tightness:**

• gastight and watertight

## **FEATURES**

Wall sleeve ID (mm): 250
Wall thickness 800
(mm):

# **PICTURES**







Tel. +49 7322 1333-0

Fax +49 7322 1333-999