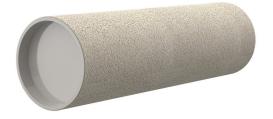

# **Cement-coated wall sleeve**

### with special coating

# ZVR150/650 c

Article no.: 1200150651, GTIN: 4052487205894

For installation in waterproof concrete tank. Coating merges seamlessly with the concrete.

Picture may differ from selected product