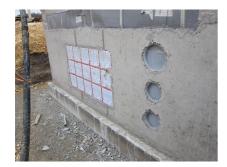

# ZVR150/650 c

Article no.: 1200150651, GTIN: 4052487205894

For installation in waterproof concrete tank. Coating merges seamlessly with the concrete.

Picture may differ from selected product

### **Application range:**

• Waterproof concrete stress class 1 and 2