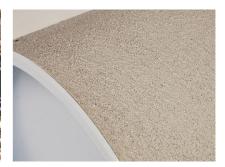

# ZVR150/650 c

Article no.: 1200150651, GTIN: 4052487205894

For installation in waterproof concrete tank. Coating merges seamlessly with the concrete.

Picture may differ from selected product