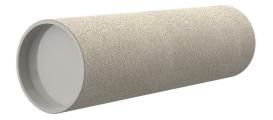

# **Cement-coated wall sleeve**

# ZVR250/350 fc

Article no.: 1200250350, GTIN: 4052487205542

For installation in waterproof concrete tank. Coating merges seamlessly with the concrete.

Picture may differ from selected product