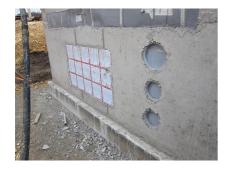

0250350, GTIN: 4052487205542



For installation in waterproof concrete tank. Coating merges seamlessly with the concrete.



Picture may differ from selected product

## **FACTS**

#### **Advantages:**

- Lightweight
- Simple installation in the formwork
- Can be cut to length on site
- Can be used in all types of waterproof concrete wall including element construction

#### **Scope of delivery:**

• 2 pieces of closing covers

### **Properties:**

- FHRK-certified
- Break-resistant, inherently stable
- Sealed ready for installation

### **Application range:**

• Waterproof concrete stress class 1 and 2



#### **Material:**

- Pipe: PVC-U
- Closing cover: PE

## **Tightness:**

• gastight and watertight

## **FEATURES**

Wall sleeve ID (mm): 250 Wall thickness 350 (mm):

# **PICTURES**







Tel. +49 7322 1333-0