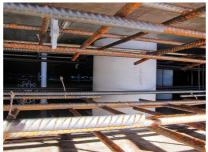

50350, GTIN: 4052487205542



For installation in waterproof concrete tank. Coating merges seamlessly with the concrete.



Picture may differ from selected product

## **FACTS**

#### **Advantages:**

- Lightweight
- Simple installation in the formwork
- Can be cut to length on site
- Can be used in all types of waterproof concrete wall including element construction

#### **Scope of delivery:**

• 2 pieces of closing covers

### **Properties:**

- FHRK-certified
- Break-resistant, inherently stable
- Sealed ready for installation

### **Application range:**

• Waterproof concrete stress class 1 and 2



#### **Material:**

- Pipe: PVC-U
- Closing cover: PE

## **Tightness:**

• gastight and watertight

## **FEATURES**

Wall sleeve ID (mm): 250 Wall thickness 350 (mm):

# **PICTURES**







Tel. +49 7322 1333-0