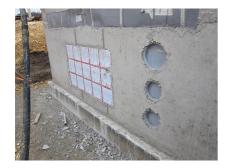

### **Application range:**

• Waterproof concrete stress class 1 and 2

### **Tightness:**

• gastight and watertight