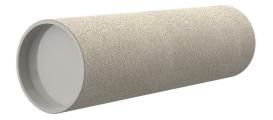

# **Cement-coated wall sleeve**

### with special coating

# ZVR250/150 fc

Article no.: 1200250150, GTIN: 4052487205511

For installation in waterproof concrete tank. Coating merges seamlessly with the concrete.

Picture may differ from selected product