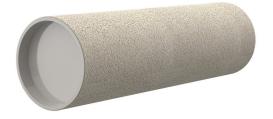

# **Cement-coated wall sleeve**

with special coating

ZVR200/650 c

Article no.: 1200200651, GTIN: 4052487205474

For installation in waterproof concrete tank. Coating merges seamlessly with the concrete.

Picture may differ from selected product

### **Advantages:**

- Lightweight
- Simple installation in the formwork
- Can be cut to length on site
- Can be used in all types of waterproof concrete wall including element construction

### **Properties:**

- FHRK-certified
- Break-resistant, inherently stable
- Sealed ready for installation

#### **Material:**

- Pipe: PVC-U
- Closing cover: PE