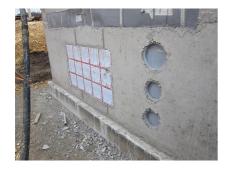

# ZVR200/900 c

Article no.: 1200200900, GTIN: 4052487205429

For installation in waterproof concrete tank. Coating merges seamlessly with the concrete.

Picture may differ from selected product

### **Application range:**

• Waterproof concrete stress class 1 and 2