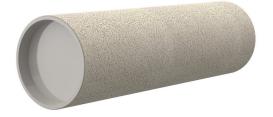

# **Cement-coated wall sleeve**

### with special coating

# ZVR200/900 c

Article no.: 1200200900, GTIN: 4052487205429

For installation in waterproof concrete tank. Coating merges seamlessly with the concrete.

Picture may differ from selected product