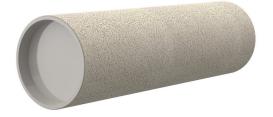

# **Cement-coated wall sleeve**

# ZVR200/550 fc

Article no.: 1200200551, GTIN: 4052487205405

For installation in waterproof concrete tank. Coating merges seamlessly with the concrete.

Picture may differ from selected product

## **FEATURES**

Wall sleeve ID (mm): 200
Wall sleeve OD 219
(mm): 550