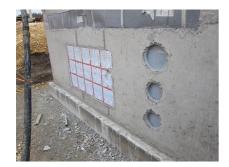

# **Cement-coated wall sleeve**

# ZVR200/550 fc

Article no.: 1200200551, GTIN: 4052487205405

For installation in waterproof concrete tank. Coating merges seamlessly with the concrete.

Picture may differ from selected product

### **Application range:**

• Waterproof concrete stress class 1 and 2