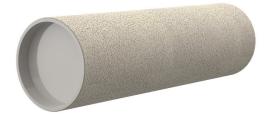

# **Cement-coated wall sleeve**

## with special coating

# ZVR200/600 fc

Article no.: 1200200601, GTIN: 4052487205399

For installation in waterproof concrete tank. Coating merges seamlessly with the concrete.

Picture may differ from selected product