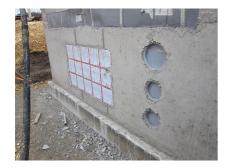

#### **Application range:**

• Waterproof concrete stress class 1 and 2

### **FEATURES**

Wall sleeve ID (mm): 200 Wall thickness (mm): 150