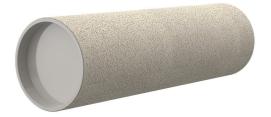

## **Cement-coated wall sleeve**

with special coating

# ZVR200/150 fc

Article no.: 1200200150, GTIN: 4052487205344

For installation in waterproof concrete tank. Coating merges seamlessly with the concrete.

Picture may differ from selected product