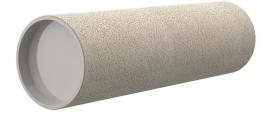

# ZVR150/900 c

Article no.: 1200150900, GTIN: 4052487205306

For installation in waterproof concrete tank. Coating merges seamlessly with the concrete.

Picture may differ from selected product

# **PICTURES**