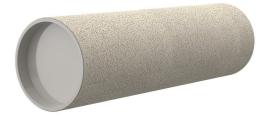

# **Cement-coated wall sleeve**

with special coating

# ZVR150/350 fc

Article no.: 1200150350, GTIN: 4052487205238

For installation in waterproof concrete tank. Coating merges seamlessly with the concrete.

Picture may differ from selected product