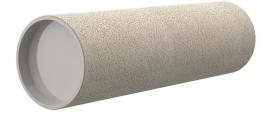

# **Cement-coated wall sleeve**

# ZVR100/600 fc

Article no.: 1200100601, GTIN: 4052487205092

For installation in waterproof concrete tank. Coating merges seamlessly with the concrete.

Picture may differ from selected product

## **FEATURES**

Wall sleeve ID (mm): 100
Wall sleeve OD 115
(mm): 115
Wall thickness (mm): 600