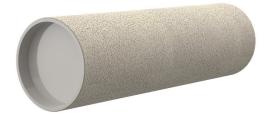

# **Cement-coated wall sleeve**

## with special coating

# ZVR100/700 c

Article no.: 1200100700, GTIN: 4052487205085

For installation in waterproof concrete tank. Coating merges seamlessly with the concrete.

Picture may differ from selected product

# **PICTURES**