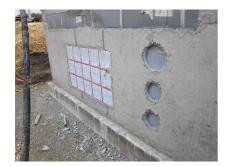

1



For installation in waterproof concrete tank. Coating merges seamlessly with the concrete.



Picture may differ from selected product

## **FACTS**

### **Advantages:**

- Lightweight
- Simple installation in the formwork
- Can be cut to length on site
- Can be used in all types of waterproof concrete wall including element construction

### **Scope of delivery:**

• 2 pieces of closing covers

### **Properties:**

- FHRK-certified
- Break-resistant, inherently stable
- Sealed ready for installation

### **Application range:**

• Waterproof concrete stress class 1 and 2



### **Material:**

- Pipe: PVC-U
- Closing cover: PE

## **Tightness:**

• gastight and watertight

## **FEATURES**

Wall sleeve ID (mm): 100
Wall sleeve OD 115
(mm): 115
Wall thickness (mm): 1000

# **PICTURES**