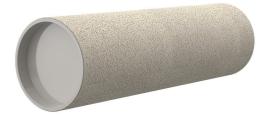

# **Cement-coated wall sleeve**

with special coating

# ZVR100/1000 c

Article no.: 1200101000, GTIN: 4052487205061

For installation in waterproof concrete tank. Coating merges seamlessly with the concrete.

Picture may differ from selected product