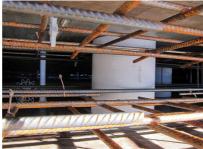

### **Advantages:**

- Lightweight
- Simple installation in the formwork
- Can be cut to length on site
- Can be used in all types of waterproof concrete wall including element construction