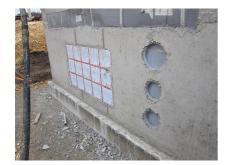

### **Application range:**

• Waterproof concrete stress class 1 and 2

### **Advantages:**

- Lightweight
- Simple installation in the formwork
- Can be cut to length on site
- Can be used in all types of waterproof concrete wall including element construction