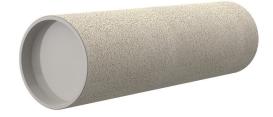

# **Cement-coated wall sleeve**

with special coating

# ZVR100/350 fc

Article no.: 1200100350, GTIN: 4052487205047

For installation in waterproof concrete tank. Coating merges seamlessly with the concrete.

Picture may differ from selected product