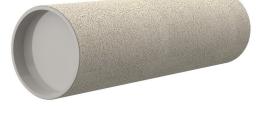

## **Cement-coated wall sleeve**

with special coating

# ZVR150/150 fc

Article no.: 1200150150, GTIN: 4052487173278

For installation in waterproof concrete tank. Coating merges seamlessly with the concrete.