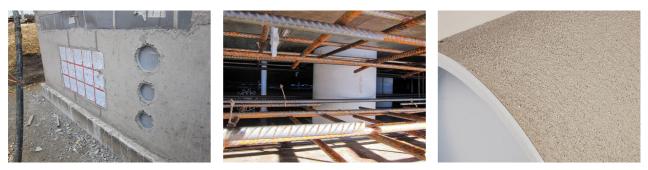

aterproof concrete tank. Coating merges seamlessly with the concrete.



### FACTS

#### **Advantages:**

- Lightweight
- Simple installation in the formwork
- Can be cut to length on site
- Can be used in all types of waterproof concrete wall including element construction

#### **Scope of delivery:**

• 2 pieces of closing covers

#### **Properties:**

- FHRK-certified
- Break-resistant, inherently stable
- Sealed ready for installation

#### **Application range:**

• Waterproof concrete stress class 1 and 2



#### Material:

- Pipe: PVC-U
- Closing cover: PE

### **Tightness:**

• gastight and watertight

## FEATURES

| Wall sleeve ID (mm): | 150 |
|----------------------|-----|
| Wall sleeve OD       | 167 |
| (mm):                |     |
| Wall thickness (mm): | 150 |

### PICTURES