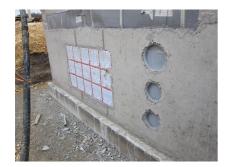

200, GTIN: 4052487124812



For installation in waterproof concrete tank. Coating merges seamlessly with the concrete.



Picture may differ from selected product

## **FACTS**

#### **Advantages:**

- Lightweight
- Simple installation in the formwork
- Can be cut to length on site
- Can be used in all types of waterproof concrete wall including element construction

#### **Scope of delivery:**

• 2 pieces of closing covers

### **Properties:**

- FHRK-certified
- Break-resistant, inherently stable
- Sealed ready for installation

### **Application range:**

• Waterproof concrete stress class 1 and 2



#### **Material:**

- Pipe: PVC-U
- Closing cover: PE

## **Tightness:**

• gastight and watertight

## **FEATURES**

Wall sleeve ID (mm): 300
Wall sleeve OD 321
(mm): 200

# **PICTURES**