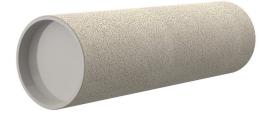

# **Cement-coated wall sleeve**

# ZVR300/200 fc

Article no.: 1200300200, GTIN: 4052487124812

For installation in waterproof concrete tank. Coating merges seamlessly with the concrete.

Picture may differ from selected product